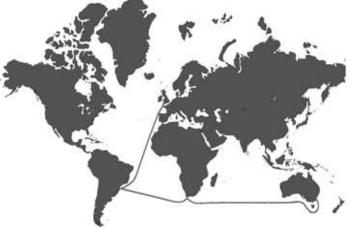

Use your atlas to find where the fleet stopped at TENERIFE, RIO DE JANEIRO, and CAPE TOWN